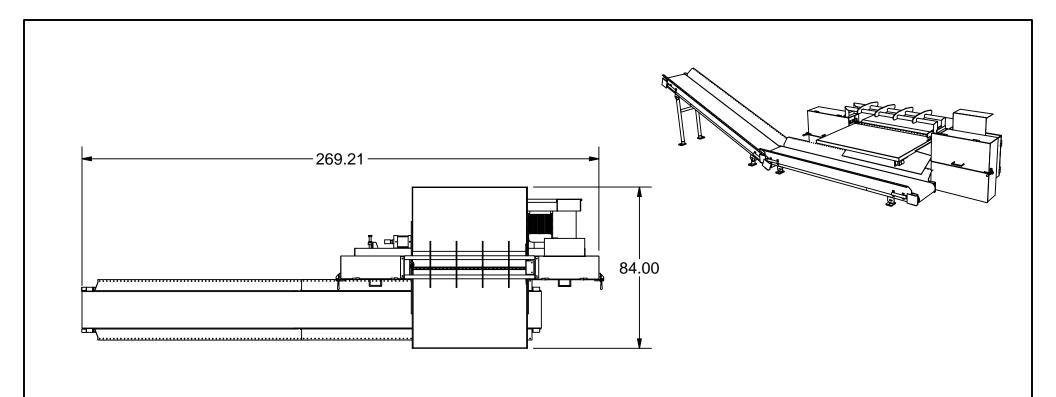

STOCK #: PRS-XP-ONE

SHEET NO:

1 OF 1

XP-ONE BANDSAW W/SCRAP **BELT CONVEYOR** REV:

XP-ONE BANDSAW

SCALE: NTS

DATE: 4-13-17